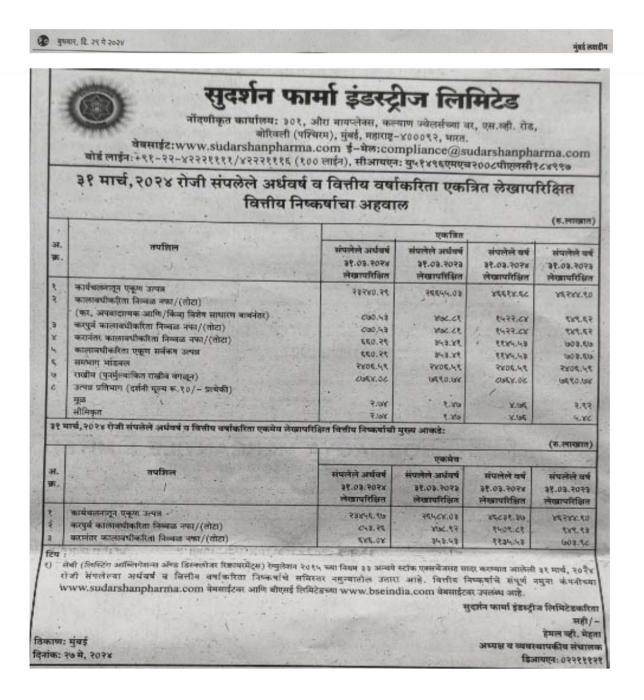

Website: www.sudarshanpharma.com E-mail: compliance@sudarshanpharma.com Beard line: +91 22 42221111/ 42221116 (100 line) CIN: U51496MH2008PLC184997

## Extract of Audited Consolidated Financial Results for the half year and financial year ended 31st March, 2024

| Sr.<br>no. | Particulars                                                                                  | CONSOLIDATED    |                                                |                                                                                                                                                                                                                                                                                                                                                                                                                                                                                                                                                                                                                                                                                                                                                                                                                                                                                                                                                                                                                                                                                                                                                                                                                                                                                                                                                                                                                                                                                                                                                                                                                                                                                                                                                                                                                                                                                                                                                                                                                                                                                                                                |                                           |  |
|------------|----------------------------------------------------------------------------------------------|-----------------|------------------------------------------------|--------------------------------------------------------------------------------------------------------------------------------------------------------------------------------------------------------------------------------------------------------------------------------------------------------------------------------------------------------------------------------------------------------------------------------------------------------------------------------------------------------------------------------------------------------------------------------------------------------------------------------------------------------------------------------------------------------------------------------------------------------------------------------------------------------------------------------------------------------------------------------------------------------------------------------------------------------------------------------------------------------------------------------------------------------------------------------------------------------------------------------------------------------------------------------------------------------------------------------------------------------------------------------------------------------------------------------------------------------------------------------------------------------------------------------------------------------------------------------------------------------------------------------------------------------------------------------------------------------------------------------------------------------------------------------------------------------------------------------------------------------------------------------------------------------------------------------------------------------------------------------------------------------------------------------------------------------------------------------------------------------------------------------------------------------------------------------------------------------------------------------|-------------------------------------------|--|
|            |                                                                                              |                 | Half year ended<br>31" March 2023<br>(Audited) | Year ended<br>31st March 2024<br>(Audited)                                                                                                                                                                                                                                                                                                                                                                                                                                                                                                                                                                                                                                                                                                                                                                                                                                                                                                                                                                                                                                                                                                                                                                                                                                                                                                                                                                                                                                                                                                                                                                                                                                                                                                                                                                                                                                                                                                                                                                                                                                                                                     | Year ended<br>31" March 2023<br>(Audited) |  |
| 3          | Total Income from Operations                                                                 | 23.240.29       | 26.655.03                                      | 46,614.68                                                                                                                                                                                                                                                                                                                                                                                                                                                                                                                                                                                                                                                                                                                                                                                                                                                                                                                                                                                                                                                                                                                                                                                                                                                                                                                                                                                                                                                                                                                                                                                                                                                                                                                                                                                                                                                                                                                                                                                                                                                                                                                      | 46.244.90                                 |  |
| 2          | Net Profit / (Loss) for the period (before Tax,<br>Exceptional and / or Extraordinary Items) | 870.53          | 478.81                                         | 1,522.84                                                                                                                                                                                                                                                                                                                                                                                                                                                                                                                                                                                                                                                                                                                                                                                                                                                                                                                                                                                                                                                                                                                                                                                                                                                                                                                                                                                                                                                                                                                                                                                                                                                                                                                                                                                                                                                                                                                                                                                                                                                                                                                       | 949.62                                    |  |
| 3          | Net Profit / (Loss) for the period before tax                                                | 870.53          | 478.81                                         | 1,522.84                                                                                                                                                                                                                                                                                                                                                                                                                                                                                                                                                                                                                                                                                                                                                                                                                                                                                                                                                                                                                                                                                                                                                                                                                                                                                                                                                                                                                                                                                                                                                                                                                                                                                                                                                                                                                                                                                                                                                                                                                                                                                                                       | 949.62                                    |  |
| 4          | Net Profit / (Loss) for the period after tax                                                 | 660.29          | 353.41                                         | 1,145.53                                                                                                                                                                                                                                                                                                                                                                                                                                                                                                                                                                                                                                                                                                                                                                                                                                                                                                                                                                                                                                                                                                                                                                                                                                                                                                                                                                                                                                                                                                                                                                                                                                                                                                                                                                                                                                                                                                                                                                                                                                                                                                                       | 703.67                                    |  |
| 5          | Total Comprehensive Income for the period                                                    | 660.29          | 353.41                                         | 1,145.53                                                                                                                                                                                                                                                                                                                                                                                                                                                                                                                                                                                                                                                                                                                                                                                                                                                                                                                                                                                                                                                                                                                                                                                                                                                                                                                                                                                                                                                                                                                                                                                                                                                                                                                                                                                                                                                                                                                                                                                                                                                                                                                       | 703.67                                    |  |
| 6          | Equity Share Capital                                                                         | 2,406.59        | 2,406.59                                       | 2,406.59                                                                                                                                                                                                                                                                                                                                                                                                                                                                                                                                                                                                                                                                                                                                                                                                                                                                                                                                                                                                                                                                                                                                                                                                                                                                                                                                                                                                                                                                                                                                                                                                                                                                                                                                                                                                                                                                                                                                                                                                                                                                                                                       | 2,406.59                                  |  |
| 7          | Reserves (excluding Revaluation Reserve)                                                     | 8,764.08        | 7,690.74                                       | 8,764.08                                                                                                                                                                                                                                                                                                                                                                                                                                                                                                                                                                                                                                                                                                                                                                                                                                                                                                                                                                                                                                                                                                                                                                                                                                                                                                                                                                                                                                                                                                                                                                                                                                                                                                                                                                                                                                                                                                                                                                                                                                                                                                                       | 7,690.74                                  |  |
| 8          | Earnings Per Share (of Rs. 10/- each)                                                        | 2 1 1 1 1 1 1 1 |                                                | A CONTRACTOR OF THE CONTRACTOR |                                           |  |
|            | 1. Basic:                                                                                    | 2.74            | 1.47                                           | 4.76                                                                                                                                                                                                                                                                                                                                                                                                                                                                                                                                                                                                                                                                                                                                                                                                                                                                                                                                                                                                                                                                                                                                                                                                                                                                                                                                                                                                                                                                                                                                                                                                                                                                                                                                                                                                                                                                                                                                                                                                                                                                                                                           | 2.92                                      |  |
|            | 2. Diluted:                                                                                  | 2.74            | 1.47                                           | 4.76                                                                                                                                                                                                                                                                                                                                                                                                                                                                                                                                                                                                                                                                                                                                                                                                                                                                                                                                                                                                                                                                                                                                                                                                                                                                                                                                                                                                                                                                                                                                                                                                                                                                                                                                                                                                                                                                                                                                                                                                                                                                                                                           | 5.48                                      |  |

## Key numbers of the Audited Standalone Financial Results for the half year and financial year ended 31st March, 2024

| Sr.<br>no. | Particulars                                   | CONSOLIDATED |                                                |           |                                           |  |
|------------|-----------------------------------------------|--------------|------------------------------------------------|-----------|-------------------------------------------|--|
|            |                                               |              | Half year ended<br>31" March 2023<br>(Audited) |           | Year ended<br>31" March 2023<br>(Audited) |  |
| 1          | Total Income from Operations                  | 23,456.97    | 26,584,03                                      | 46,831.37 | 46,244.90                                 |  |
| 2          | Net Profit / (Loss) for the period before tax | 853.26       | 478.92                                         | 1,509.81  | 949.93                                    |  |
| 3          | Net Profit / (Loss) for the period after tax  | 646.04       | 353.53                                         | 1,135.53  | 703.98                                    |  |

### Notes:

a) The above is an extract of the detailed format of Financial Results for the half year ended and financial year ended 31st March, 2024 filled with the BSE Limited under Regulation 33 of the SEBI (Listing Obligations And Disclosure Requirements) Regulations, 2015. The full format of the Financial Results are available on the website of the BSE Limited i.e. www.bseindia.com and the Company's website www.sudarshanpharma.com

For, Sudarshan Pharma Industries Limited Sdl-

Hemal V Mehta

Chairman and Managing Director

DIN-02211121

Place: Mumbai Date: 27th May, 2024